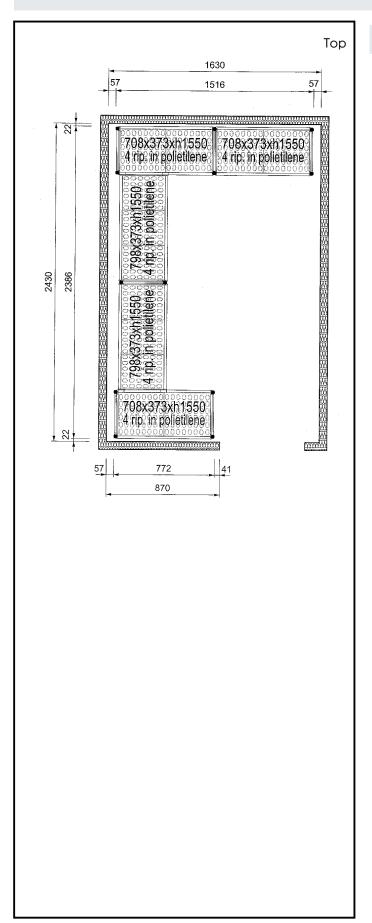

# FROFESSIONAL

Stainless Steel Preparation Aluminum Shelving Set for 1630x2430 mm cold rooms

| ITEM #  |  |  |
|---------|--|--|
| MODEL # |  |  |
| NAME #  |  |  |
| SIS #   |  |  |
| AIA #   |  |  |

# Construction

- Uprights and shelf frames constructed entirely in anodized aluminium (20 micron).
- 4 tiers.
- Shelves made by section of polyethylene tablets.
- Sectional polyethylene shelves are dishwasher safe.

# Key Information:

| External dimensions, Width:  |         |
|------------------------------|---------|
| 137093 (CRS1624)             | 708 mm  |
| External dimensions, Depth:  | 373 mm  |
| External dimensions, Height: | 1550 mm |
| Max loading weight:          | 3400 kg |
| Net weight:                  | 67 kg   |
| Uprights                     | 2       |