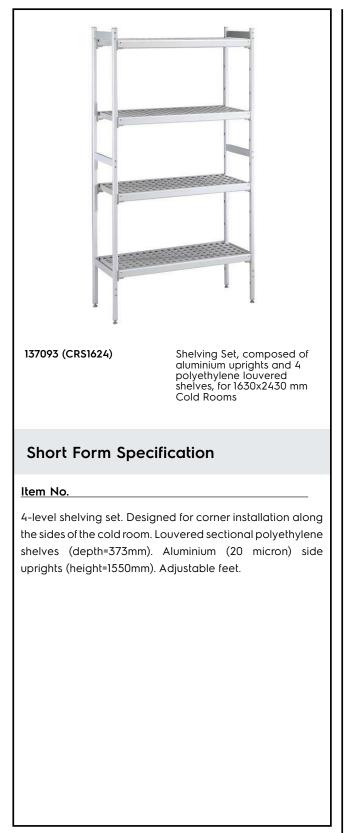

# FROFESSIONAL

Stainless Steel Preparation Aluminum Shelving Set for 1630x2430 mm cold rooms

| ITEM #  |  |  |
|---------|--|--|
| MODEL # |  |  |
| NAME #  |  |  |
| SIS #   |  |  |
| AIA #   |  |  |

# Construction

- Uprights and shelf frames constructed entirely in anodized aluminium (20 micron).
- 4 tiers.
- Shelves made by section of polyethylene tablets.
- Sectional polyethylene shelves are dishwasher safe.

# Key Information:

| External dimensions, Width:  |         |
|------------------------------|---------|
| 137093 (CRS1624)             | 708 mm  |
| External dimensions, Depth:  | 373 mm  |
| External dimensions, Height: | 1550 mm |
| Max loading weight:          | 3400 kg |
| Net weight:                  | 67 kg   |
| Uprights                     | 2       |